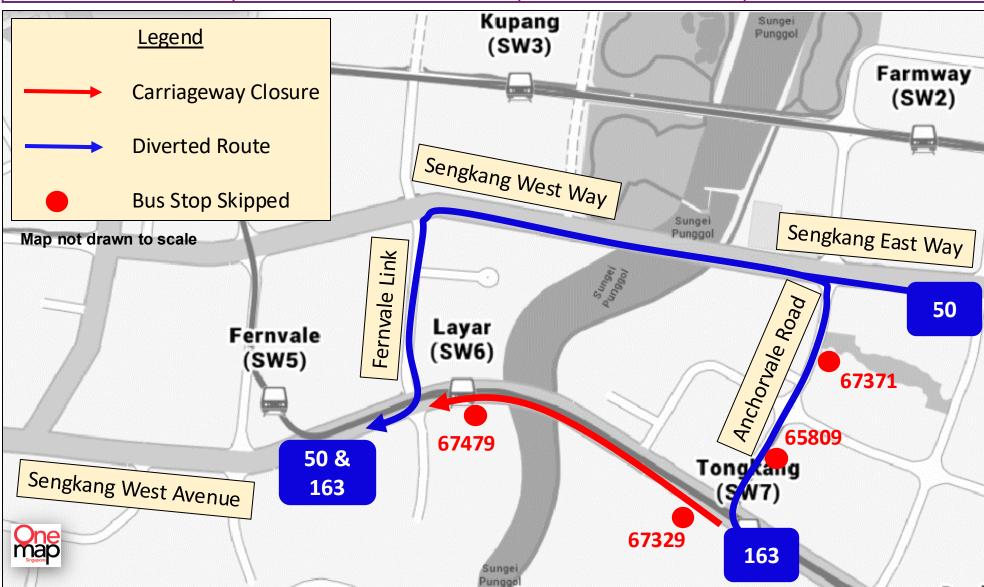

## Temporary Closure of Sengkang East and West Avenue due to Sengkang Depot Expansion Works

## **50 & 163**

## 26 and 28 March 2025 3, 4, and 5 April 2025 11.00pm to Last Bus

These bus services will skip the following bus stops:

|                                            |                                                                                                   | 0                                                                        |                                                                                                           |
|--------------------------------------------|---------------------------------------------------------------------------------------------------|--------------------------------------------------------------------------|-----------------------------------------------------------------------------------------------------------|
| Road Name<br>路名 Nama Jalan தெருப் பெயர்கள் | Bus Stop Skipped<br>不停靠的车站 Perhentian Bas Yang Dilangkau<br>தவிர்க்கப்படும் பேருந்து நிறுத்தங்கள் | Bus Stop Code<br>巴士站编号 Kod Perhentian Bas<br>பேருந்து நிறுத்தக் குறியீடு | Affected Service No.<br>受影响的巴士服务路线 No. Perkhidmatan Bas Yang<br>Terjejas பாதிக்கப்படும் பேருந்து சேவை எண் |
| Anchorvale Road                            | Blk 313 Carpark                                                                                   | 67371                                                                    | 50                                                                                                        |
|                                            | Anchor Green Primary School                                                                       | 65809                                                                    |                                                                                                           |
| Sengkang East Avenue                       | Opposite Blk 310B                                                                                 | 67329                                                                    | 50, 163                                                                                                   |
| Sengkang West Avenue                       | Layar Station Exit A / Blk 417A                                                                   | 67479                                                                    |                                                                                                           |
| V                                          |                                                                                                   |                                                                          |                                                                                                           |